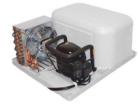

# REFRIGERATING UNIT IN THE FORM OF MONOBLOCK

The unit located outside the chamber facilitates access, maintenance and cleaning of refrigerating system.