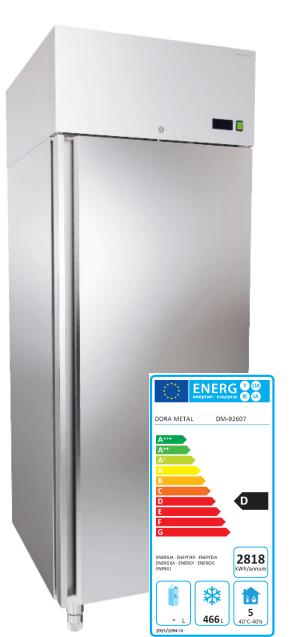

Producer: DORA METAL

R DORA Grupa DORA METAL

Model: DM-92607

## Product group: upright freezer

### **Technical specification:**

- Dimensions (WxDxH): 720x821x2050mm
  Volume gross/net: 610L/466L
  Energy class: D
  Climatic class: 5
  Cooling unit: monoblock
- Refrigerant:
- Electric power:
- Cooling power:
- R290 470W / 230V 505W
- Temperature: -14/-21°C